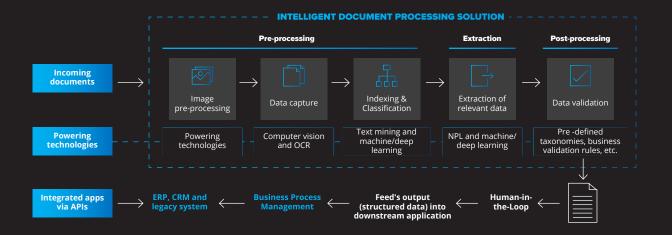

Processes extremely large and complex document reconciliations 8x faster.

#### **Over 95%**

Reduces the amount of time spent extracting key information from documents into table database by over 95%.

#### **Days Over Months**

Decreases data extraction and processing from months to mere days.

### Streamline Workflow

Increases and improves operational workflow, processing documents in a matter of seconds.

### Data-Driven Decisions

Greatly improves the time it takes for results validation, providing usable data more quickly to drive strategic business decisions.

#### Minimal Errors

Eliminates tedious and monotonous work leading to fewer human mistakes. Decreases machine-made errors by applying the latest OCR and text preprocessing approaches.

softserve

#### **SOLUTION PROCESS**



# SOFTSERVE INTELLIGENT DOCUMENT PROCESSING OFFERS

#### **Rapid AI Assessment**

#### 2 days

Determine business needs and objectives as well as existing processes.

Define the "to-be" state and craft potential solutions.

Advise on next steps.

#### **Rapid Prototyping**

#### 4 weeks

Design proposed new architecture and select technology for document processing.

Identify dependencies and demonstrate splitting, classification, and extraction accuracy.

Evaluate HITL needs and review success criteria before confirming the final path for production.

#### **WHY SOFTSERVE?**

| STABILITY                      | EXPERIENCE                  | TRUST              |
|--------------------------------|-----------------------------|--------------------|
| <b>27</b> +                    | 10K+