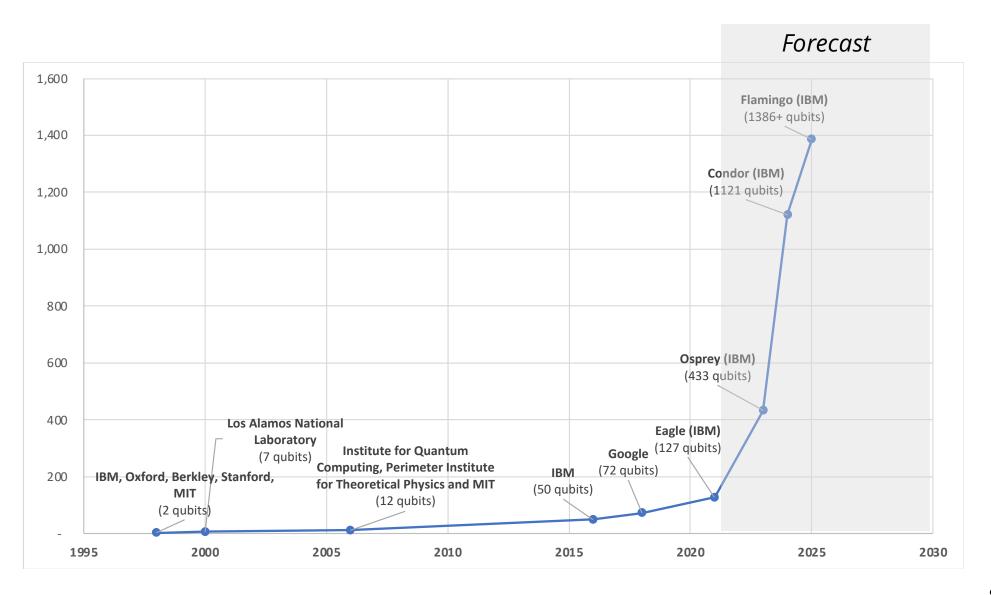

T**



#### **PLACE YOUR BETS**

**137.11** USD

+136.17 (16,605.49%) **↑** all time

Oct 28, 3:11 PM EDT • Disclaimer





#### **PLACE YOUR BETS**

**50**X stock price growth over the past 10 years!

137.11 USD

+136.17 (16,605.49%) **↑** all time

Oct 28, 3:11 PM EDT • Disclaimer

1D 5D 1M 6M YTD 1Y 5Y Max





#### WHY DO EXPONENTIAL ADVANCEMENTS MATTER?



# DISRUPTIVE TECH BETS

(WHEN YOU KNOW THE TRAJECTORY)

One will win who knows when to fight and when not to fight.



#### **STARTUP SUCCESS: TOP 5 FACTORS**



42%

**Timing** 



32%

Team/ execution



28%

Idea "truth" outlier



24%

Business model



14%

Funding

#### **DISRUPTIVE TECH BETS: TESLA**



#### **DISRUPTIVE TECH BETS: FACEBOOK (META)**



Oculus Quest 2 \$300



#### **DISRUPTIVE TECH BETS: QUANTUM COMPUTING**



#### **SOFTSERVE BETS: WE SPECIALIZE IN**



AI & ML



ROBOTICS/ ADVANCED AUTOMATION



XR / AR / VR



IOT



R&D/ DEEP TECH



**QUANTUM COMPUTING** 



WEB3/ BLOCKCHAIN



**METAVERSE** 



EXPERIENCE DESIGN



LOW-CODE PLATFORMS



CLOUD / DEVOPS



BIG DATA & INSIGHTS