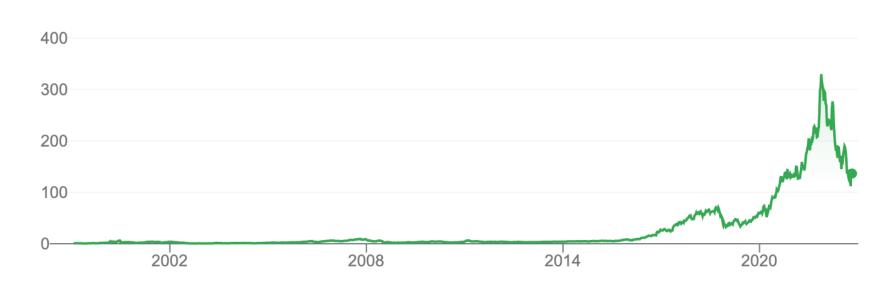

#### **PLACE YOUR BETS**

**137.11** USD

+136.17 (16,605.49%) **↑** all time

Oct 28, 3:11 PM EDT • Disclaimer

#### **PLACE YOUR BETS**

**50**X stock price growth over the past 10 years!

137.11 USD

+136.17 (16,605.49%) **↑** all time

Oct 28, 3:11 PM EDT • Disclaimer

1D 5D 1M 6M YTD 1Y 5Y Max