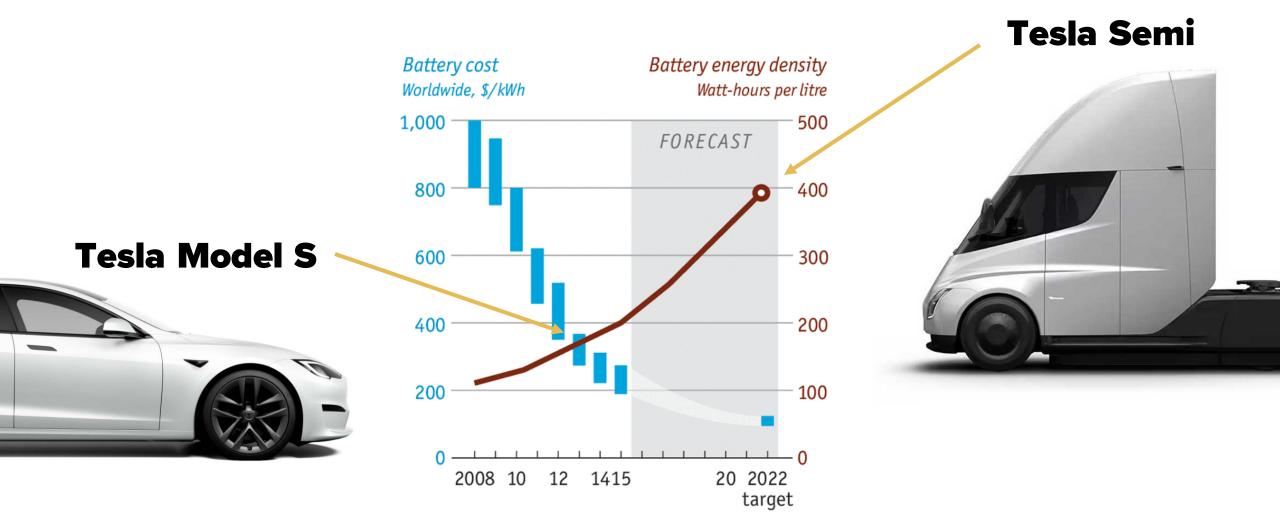

SoftServe's Advanced Technologies CTO

#### **LET'S START WITH A QUIZ**



#### **MOORE'S LAW**



#### **MOORE'S LAW: FORECAST**



#### **PLACE YOUR BETS**

**137.11** USD

+136.17 (16,605.49%) **↑** all time

Oct 28, 3:11 PM EDT • Disclaimer





#### **PLACE YOUR BETS**

**50**X stock price growth over the past 10 years!

137.11 USD

+136.17 (16,605.49%) **↑** all time

Oct 28, 3:11 PM EDT • Disclaimer

1D 5D 1M 6M YTD 1Y 5Y Max





#### WHY DO EXPONENTIAL ADVANCEMENTS MATTER?



# DISRUPTIVE TECH BETS

(WHEN YOU KNOW THE TRAJECTORY)

One will win who knows when to fight and when not to fight.



#### **STARTUP SUCCESS: TOP 5 FACTORS**



42%

**Timing** 



32%

Team/ execution



28%

Idea "truth" outlier



24%

Business model



14%

Funding

#### **DISRUPTIVE TECH BETS: TESLA**



#### **DISRUPTIVE TECH BETS: FACEBOOK (META)**



Oculus Quest 2 \$300



#### **DISRUPTIVE TECH BETS: QUANTUM COMPUTING**



#### **SOFTSERVE BETS: WE SPECIALIZE IN**



AI & ML



ROBOTICS/ ADVANCED AUTOMATION



XR / AR / VR



IOT



R&D/ DEEP TECH



**QUANTUM COMPUTING** 



WEB3/ BLOCKCHAIN



**METAVERSE** 



EXPERIENCE DESIGN



LOW-CODE PLATFORMS



CLOUD / DEVOPS



BIG DATA & INSIGHTS