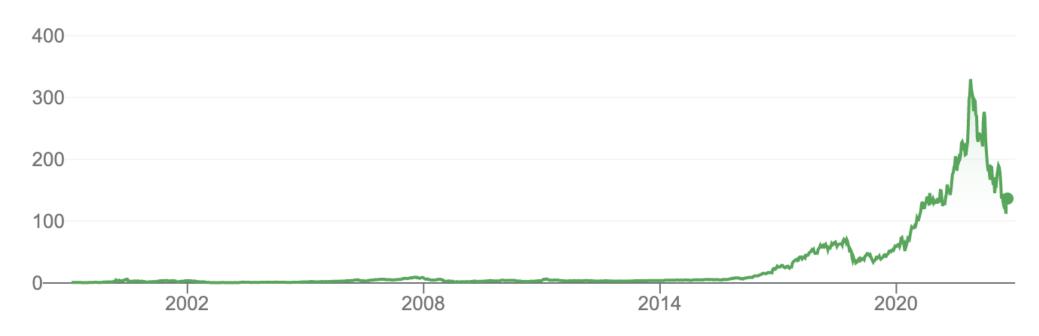

#### **PLACE YOUR BETS**

**137.11** USD

+136.17 (16,605.49%) **↑** all time

Oct 28, 3:11 PM EDT • Disclaimer

#### **PLACE YOUR BETS**

**50**X stock price growth over the past 10 years!

137.11 USD

+136.17 (16,605.49%) **↑** all time

Oct 28, 3:11 PM EDT • Disclaimer

1D 5D 1M 6M YTD 1Y 5Y Max