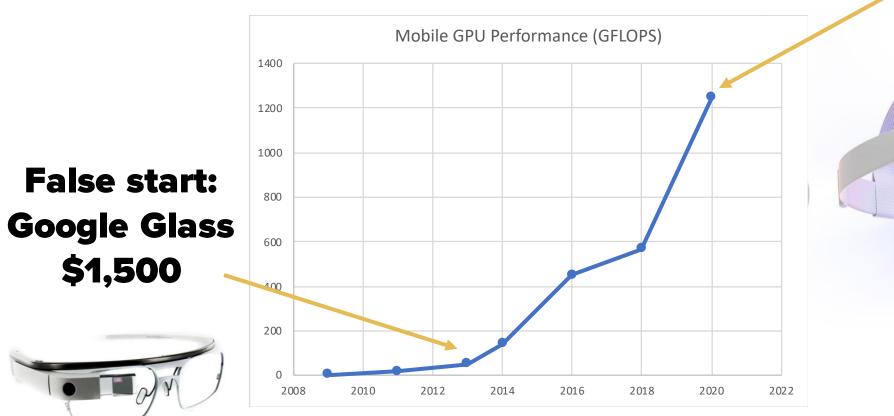

S START WITH A QUIZ**



#### **MOORE'S LAW**



#### **MOORE'S LAW: FORECAST**



#### **PLACE YOUR BETS**

**137.11** USD

+136.17 (16,605.49%) **↑** all time

Oct 28, 3:11 PM EDT • Disclaimer





#### **PLACE YOUR BETS**

**50**X stock price growth over the past 10 years!

137.11 USD

+136.17 (16,605.49%) **↑** all time

Oct 28, 3:11 PM EDT • Disclaimer

1D 5D 1M 6M YTD 1Y 5Y Max





#### WHY DO EXPONENTIAL ADVANCEMENTS MATTER?



# DISRUPTIVE TECH BETS

(WHEN YOU KNOW THE TRAJECTORY)

One will win who knows when to fight and when not to fight.



#### **STARTUP SUCCESS: TOP 5 FACTORS**



42%

**Timing** 



32%

Team/ execution



28%

Idea "truth" outlier



24%

Business model



14%

Funding

#### **DISRUPTIVE TECH BETS: TESLA**



#### **DISRUPTIVE TECH BETS: FACEBOOK (META)**



Oculus Quest 2 \$300



#### **DISRUPTIVE TECH BETS: QUANTUM COMPUTING**



#### **SOFTSERVE BETS: WE SPECIALIZE IN**



AI & ML



ROBOTICS/ ADVANCED AUTOMATION



XR / AR / VR



IOT



R&D/ DEEP TECH



**QUANTUM COMPUTING** 



WEB3/ BLOCKCHAIN



**METAVERSE** 



EXPERIENCE DESIGN



LOW-CODE PLATFORMS



CLOUD / DEVOPS



BIG DATA & INSIGHTS