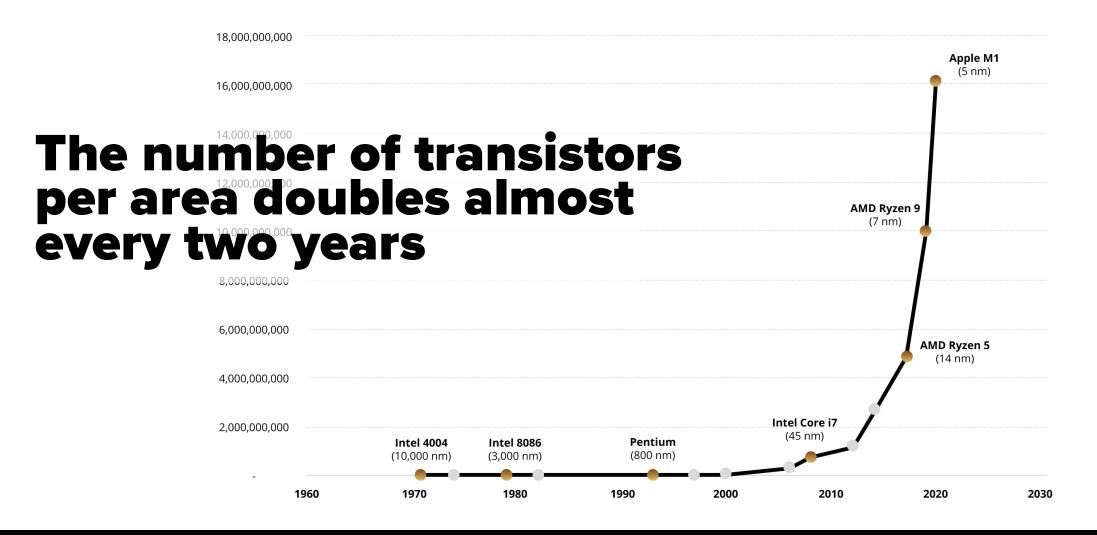

## DELIVERING INIOVATION

WITH DISRUPTIVE TECH

soft**serve** 



### SPEAKER



**SERGE HAZIYEV** 

SoftServe's Advanced Technologies CTO

#### **LET'S START WITH A QUIZ**



#### **MOORE'S LAW**



#### **MOORE'S LAW: FORECAST**



#### **PLACE YOUR BETS**

**137.11** USD

+136.17 (16,605.49%) **↑** all time

Oct 28, 3:11 PM EDT • Disclaimer





#### **PLACE YOUR BETS**

**50**X stock price growth over the past 10 years!

137.11 USD

+136.17 (16,605.49%) **↑** all time

Oct 28, 3:11 PM EDT • Disclaimer

1D 5D 1M 6M YTD 1Y 5Y Max





#### WHY DO EXPONENTIAL ADVANCEMENTS MATTER?



# DISRUPTIVE TECH BETS

(WHEN YOU KNOW THE TRAJECTORY)

One will win who knows when to fight and when not to fight.



#### **STARTUP SUCCESS: TOP 5 FACTORS**



42%

**Timing** 



32%

Team/ execution



28%

Idea "truth" outlier



24%

Business model



14%

Funding

#### **DISRUPTIVE TECH BETS: TESLA**



#### **DISRUPTIVE TECH BETS: FACEBOOK (META)**



Oculus Quest 2 \$300



#### **DISRUPTIVE TEC