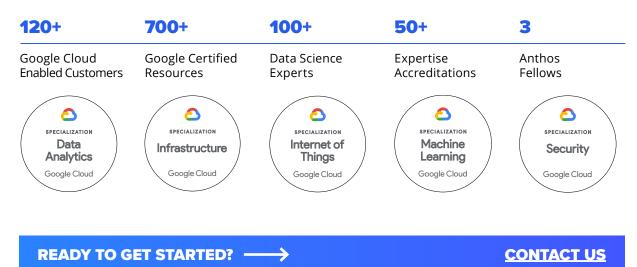

## GOOGLE CLOUD EXPERTISE

SoftServe is a **Premier Google Cloud Partner** with deep and recognized expertise in leveraging advanced technologies like artificial intelligence, machine learning, and data analytics. We've successfully delivered hundreds of projects for clients ranging from Fortune 100 enterprises to digital-native startups.

#### **PROVEN GOOGLE CLOUD SPECIALISTS**