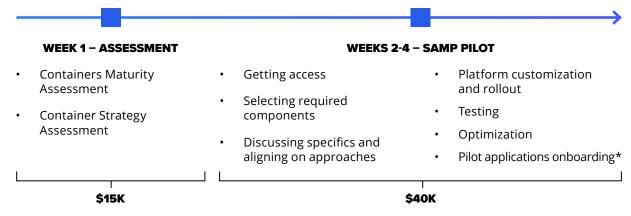

## THE THREE STAGES OF SAMP IMPLEMENTATION

Reassessment, analysis, revisions, app modernization at scale

### PRELIMINARY TIMELINE

Depending on the scope, the timeline might take up to four weeks for SAMP Pilot.

<sup>\*</sup> Pilot onboards 5-15 containerized applications, depending on complexity and other dependencies