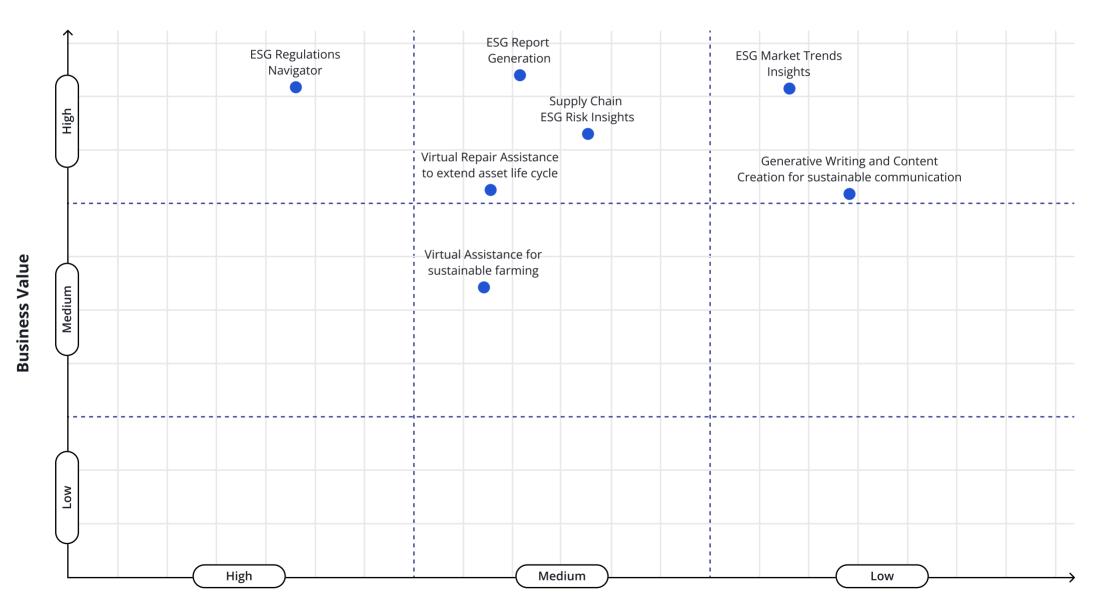

# ESG MARKET TRENDS INSIGHTS

Curate insights from various sources like news, blogs, influencers, speakers, white papers, regulations, and ESG products and solutions.

# **ESG REPORT GENERATION**

Summarize paragraphs from various sources, such as PDFs and sustainability reports, to provide dashboards with ESG insights.

### SUPPLY CHAIN RISK INSIGHTS

Review regional and global regulations against corporate policies and generate potential ESG risks in supply chains to comply with ESG standards.

### CURATE SUSTAINABILITY COMMUNICATION

Create marketing content by adapting sustainability messaging and communication to reflect industry-specific new products and services and emerging ESG issues.

# ESG REGULATIONS NAVIGATION

Deliver insights and guidance about evolving ESG regulations specific to regions, helping organizations meet diverse reporting requirements.

### **BUSINESS OPPORTUNITIES**

Some of the more specific use cases where we envision generative AI can be a game-changer in the world of ESG can be found below.