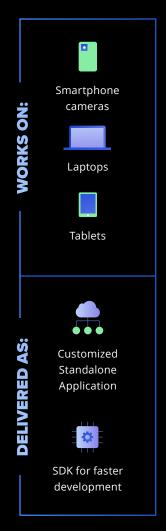

#### **Accessibility**

No need in wearables— Biofeedback SDK is accessible from any PC or mobile camera device.

## Rapid Product Development

Save costs on model development— Biofeedback SDK provides trained models and APIs.

#### **Availability**

As long as your device is charged, Biofeedback SDK can be accessed in a single tap.